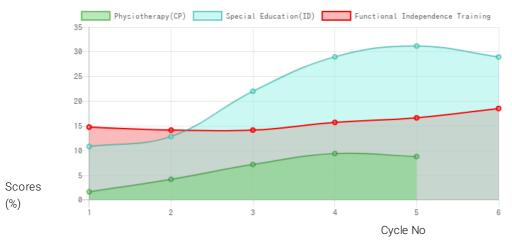

## Progress Report

| Evaluation No | Physiotherapy(CP)<br>Score % - Month - Year | Special Education(ID)<br>Score % - Month - Year | Functional Independence Training<br>Score % - Month - Year |
|---------------|---------------------------------------------|-------------------------------------------------|------------------------------------------------------------|
| 1             | 4.26% - July - 2018                         | 12.99% - July - 2018                            | 14.29% - July - 2018                                       |
| 2             | 7.27% - February - 2019                     | 22.22% - January - 2019                         | 14.29% - January - 2019                                    |
| 3             | 9.51% - August - 2019                       | 29.23% - July - 2019                            | 15.86% - July - 2019                                       |
| 4             |                                             | 31.45% - March - 2020                           | 16.79% - January - 2020                                    |
| 5             | 8.89% - December - 2020                     | 29.2% - November - 2020                         | 18.69% - December - 2020                                   |
| 6             |                                             |                                                 |                                                            |

## **Progress Report Graph**

Palsy/Multiple Disabilities; LV - Low Vision; TB - Total Blind; ADHD - Attention Deficit Hyperactive Disorder; DB - Deaf Blind; RL - Receptive language; EL - Expressive language;